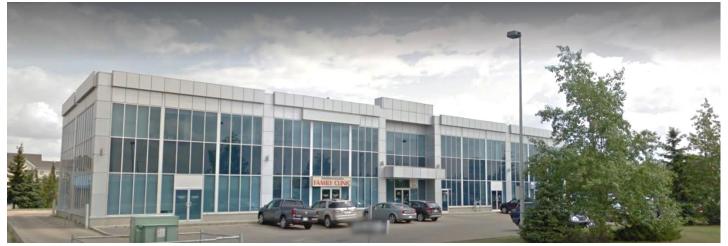

## **Hews Professional Centre**

2551 Hewes Way NW | Edmonton | AB

## 8,400 SF of Second Level Floor Space

- Ideal for medical or professional use
- Access off 23 & 28 Avenue
- Two blocks south of Grey Nuns Community Hospital
- Bright, open floor plan with large windows that wrap around the entire space
- Easy parking around the front and back sides of the building
- Excellent public transit, with Mill Woods main transit station across the street
- New LRT station is currently being built close by
- New Mill Woods Edmonton Public Library across the street